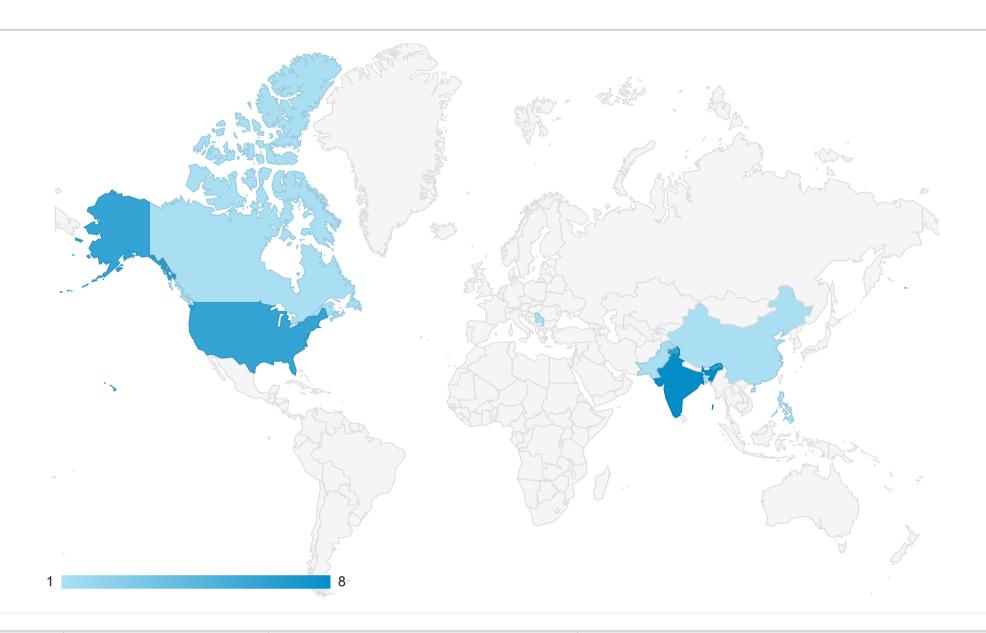

## Location

Map Overlay

Summary

| Country               | Acquisition                                 |                                            |                                      | Behavior                                     |                                        |                                                  | Conversions Goal 1: Thank You ▼             |                                |                                                   |
|-----------------------|---------------------------------------------|--------------------------------------------|--------------------------------------|----------------------------------------------|----------------------------------------|--------------------------------------------------|---------------------------------------------|--------------------------------|---------------------------------------------------|
| ,                     | Users 🔱                                     | New Users                                  | Sessions                             | Bounce Rate                                  | Pages / Session                        | Avg. Session Duration                            | Thank You (Goal 1 Conversion Rate)          | Thank You (Goal 1 Completions) | Thank You (Goal 1 Value)                          |
| Organic Traffic       | <b>20</b><br>% of Total:<br>10.70%<br>(187) | <b>17</b><br>% of Total:<br>9.19%<br>(185) | 25<br>% of Total:<br>11.90%<br>(210) | <b>76.00%</b> Avg for View: 87.14% (-12.79%) | <b>1.68</b> Avg for View: 1.56 (7.56%) | <b>00:02:53</b> Avg for View: 00:01:14 (132.09%) | <b>0.00%</b> Avg for View: 0.48% (-100.00%) | % of Total:<br>0.00%<br>(1)    | <b>\$0.00</b><br>% of Total:<br>0.00%<br>(\$0.00) |
| 1. 🔤 India            | <b>8</b> (40.00%)                           | <b>8</b> (47.06%)                          | 10<br>(40.00%)                       | 80.00%                                       | 2.10                                   | 00:01:28                                         | 0.00%                                       | <b>0</b> (0.00%)               | \$0.00<br>(0.00%)                                 |
| 2. United States      | <b>6</b> (30.00%)                           | <b>3</b> (17.65%)                          | 7<br>(28.00%)                        | 71.43%                                       | 1.43                                   | 00:01:45                                         | 0.00%                                       | <b>0</b> (0.00%)               | <b>\$0.00</b> (0.00%)                             |
| 3. Bangladesh         | <b>1</b> (5.00%)                            | <b>1</b> (5.88%)                           | 1<br>(4.00%)                         | 0.00%                                        | 3.00                                   | 00:30:20                                         | 0.00%                                       | <b>0</b> (0.00%)               | <b>\$0.00</b> (0.00%)                             |
| <b>4</b> . [•] Canada | <b>1</b> (5.00%)                            | <b>1</b> (5.88%)                           | <b>1</b> (4.00%)                     | 100.00%                                      | 1.00                                   | 00:00:00                                         | 0.00%                                       | <b>0</b> (0.00%)               | <b>\$0.00</b> (0.00%)                             |
| 5. China              | <b>1</b> (5.00%)                            | <b>1</b> (5.88%)                           | <b>1</b> (4.00%)                     | 100.00%                                      | 1.00                                   | 00:00:00                                         | 0.00%                                       | <b>0</b> (0.00%)               | <b>\$0.00</b> (0.00%)                             |
| 6. Philippines        | <b>1</b> (5.00%)                            | <b>1</b> (5.88%)                           | (8.00%)                              | 50.00%                                       | 1.50                                   | 00:07:23                                         | 0.00%                                       | <b>0</b> (0.00%)               | <b>\$0.00</b> (0.00%)                             |
| 7. 🖸 Pakistan         | <b>1</b> (5.00%)                            | <b>1</b> (5.88%)                           | 1<br>(4.00%)                         | 100.00%                                      | 1.00                                   | 00:00:00                                         | 0.00%                                       | <b>0</b> (0.00%)               | <b>\$0.00</b> (0.00%)                             |
| 8. Serbia             | <b>1</b> (5.00%)                            | <b>1</b> (5.88%)                           | (8.00%)                              | 100.00%                                      | 1.00                                   | 00:00:00                                         | 0.00%                                       | <b>0</b> (0.00%)               | <b>\$0.00</b> (0.00%)                             |