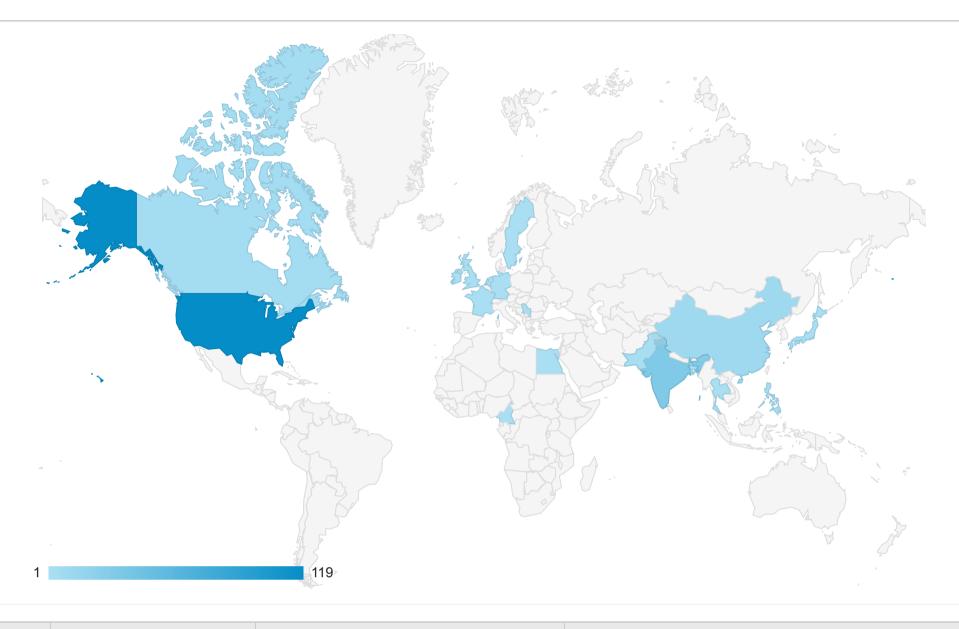

## Map Overlay

Summary

| Country            | Acquisition                            |                                               |                                               | Behavior                                   |                                          |                                                | Conversions Goal 1: Thank You ▼          |                                           |                                                   |
|--------------------|----------------------------------------|-----------------------------------------------|-----------------------------------------------|--------------------------------------------|------------------------------------------|------------------------------------------------|------------------------------------------|-------------------------------------------|---------------------------------------------------|
|                    | Users 👃                                | New Users                                     | Sessions                                      | Bounce Rate                                | Pages / Session                          | Avg. Session Duration                          | Thank You (Goal 1 Conversion Rate)       | Thank You (Goal 1 Completions)            | Thank You (Goal 1 Value)                          |
|                    | 187<br>% of Total:<br>100.00%<br>(187) | <b>185</b><br>% of Total:<br>100.00%<br>(185) | <b>210</b><br>% of Total:<br>100.00%<br>(210) | <b>87.14%</b> Avg for View: 87.14% (0.00%) | 1.56<br>Avg for View:<br>1.56<br>(0.00%) | <b>00:01:14</b> Avg for View: 00:01:14 (0.00%) | <b>0.48%</b> Avg for View: 0.48% (0.00%) | <b>1</b><br>% of Total:<br>100.00%<br>(1) | <b>\$0.00</b><br>% of Total:<br>0.00%<br>(\$0.00) |
| 1. United States   | 119<br>(63.64%)                        | 119<br>(64.32%)                               | <b>125</b> (59.52%)                           | 96.80%                                     | 1.31                                     | 00:00:08                                       | 0.00%                                    | <b>0</b> (0.00%)                          | \$0.00<br>(0.00%)                                 |
| 2. India           | <b>31</b> (16.58%)                     | <b>29</b> (15.68%)                            | <b>42</b> (20.00%)                            | 66.67%                                     | 1.93                                     | 00:03:22                                       | 2.38%                                    | <b>1</b> (100.00%)                        | \$0.00<br>(0.00%)                                 |
| 3. China           | <b>9</b> (4.81%)                       | <b>9</b> (4.86%)                              | <b>9</b> (4.29%)                              | 100.00%                                    | 1.00                                     | 00:00:00                                       | 0.00%                                    | <b>0</b> (0.00%)                          | \$0.00<br>(0.00%)                                 |
| 4. [◆] Canada      | <b>5</b> (2.67%)                       | <b>5</b> (2.70%)                              | <b>5</b> (2.38%)                              | 100.00%                                    | 1.00                                     | 00:00:00                                       | 0.00%                                    | <b>0</b> (0.00%)                          | \$0.00<br>(0.00%)                                 |
| 5. Bangladesh      | <b>4</b> (2.14%)                       | <b>4</b> (2.16%)                              | <b>8</b> (3.81%)                              | 37.50%                                     | 4.75                                     | 00:10:13                                       | 0.00%                                    | <b>0</b> (0.00%)                          | \$0.00<br>(0.00%)                                 |
| 6. Pakistan        | <b>3</b> (1.60%)                       | <b>3</b> (1.62%)                              | <b>3</b> (1.43%)                              | 100.00%                                    | 1.00                                     | 00:00:00                                       | 0.00%                                    | <b>0</b> (0.00%)                          | \$0.00<br>(0.00%)                                 |
| 7. I Ireland       | <b>2</b> (1.07%)                       | <b>2</b> (1.08%)                              | <b>2</b> (0.95%)                              | 50.00%                                     | 3.00                                     | 00:00:11                                       | 0.00%                                    | <b>0</b> (0.00%)                          | \$0.00<br>(0.00%)                                 |
| 8. <a> Japan</a>   | <b>2</b> (1.07%)                       | <b>2</b> (1.08%)                              | <b>2</b> (0.95%)                              | 100.00%                                    | 1.00                                     | 00:00:00                                       | 0.00%                                    | <b>0</b> (0.00%)                          | \$0.00<br>(0.00%)                                 |
| 9. Netherlands     | <b>2</b> (1.07%)                       | <b>2</b> (1.08%)                              | <b>2</b> (0.95%)                              | 100.00%                                    | 1.00                                     | 00:00:00                                       | 0.00%                                    | <b>0</b> (0.00%)                          | \$0.00<br>(0.00%)                                 |
| 10. Philippines    | <b>2</b> (1.07%)                       | <b>2</b> (1.08%)                              | <b>3</b> (1.43%)                              | 66.67%                                     | 1.33                                     | 00:04:55                                       | 0.00%                                    | <b>0</b> (0.00%)                          | \$0.00<br>(0.00%)                                 |
| 11. Cameroon       | <b>1</b> (0.53%)                       | <b>1</b> (0.54%)                              | <b>1</b> (0.48%)                              | 0.00%                                      | 4.00                                     | 00:06:34                                       | 0.00%                                    | <b>0</b> (0.00%)                          | \$0.00<br>(0.00%)                                 |
| 12. Germany        | <b>1</b> (0.53%)                       | <b>1</b> (0.54%)                              | <b>1</b> (0.48%)                              | 0.00%                                      | 3.00                                     | 00:00:21                                       | 0.00%                                    | <b>0</b> (0.00%)                          | \$0.00<br>(0.00%)                                 |
| 13. Egypt          | <b>1</b> (0.53%)                       | <b>1</b> (0.54%)                              | <b>1</b> (0.48%)                              | 100.00%                                    | 1.00                                     | 00:00:00                                       | 0.00%                                    | <b>0</b> (0.00%)                          | \$0.00<br>(0.00%)                                 |
| 14. France         | <b>1</b> (0.53%)                       | <b>1</b> (0.54%)                              | <b>1</b> (0.48%)                              | 100.00%                                    | 1.00                                     | 00:00:00                                       | 0.00%                                    | <b>0</b> (0.00%)                          | \$0.00<br>(0.00%)                                 |
| 15. United Kingdom | <b>1</b> (0.53%)                       | <b>1</b> (0.54%)                              | <b>1</b> (0.48%)                              | 100.00%                                    | 1.00                                     | 00:00:00                                       | 0.00%                                    | <b>0</b> (0.00%)                          | \$0.00<br>(0.00%)                                 |
| 16. Serbia         | <b>1</b> (0.53%)                       | <b>1</b> (0.54%)                              | 2<br>(0.95%)                                  | 100.00%                                    | 1.00                                     | 00:00:00                                       | 0.00%                                    | <b>0</b> (0.00%)                          | \$0.00<br>(0.00%)                                 |
| 17. Sweden         | <b>1</b> (0.53%)                       | <b>1</b> (0.54%)                              | <b>1</b> (0.48%)                              | 100.00%                                    | 1.00                                     | 00:00:00                                       | 0.00%                                    | <b>0</b> (0.00%)                          | <b>\$0.00</b> (0.00%)                             |
| 18. Thailand       | <b>1</b> (0.53%)                       | <b>1</b> (0.54%)                              | <b>1</b> (0.48%)                              | 100.00%                                    | 1.00                                     | 00:00:00                                       | 0.00%                                    | <b>0</b> (0.00%)                          | \$0.00<br>(0.00%)                                 |
| Rows 1 - 18 of 18  |                                        |                                               |                                               |                                            |                                          |                                                |                                          |                                           |                                                   |