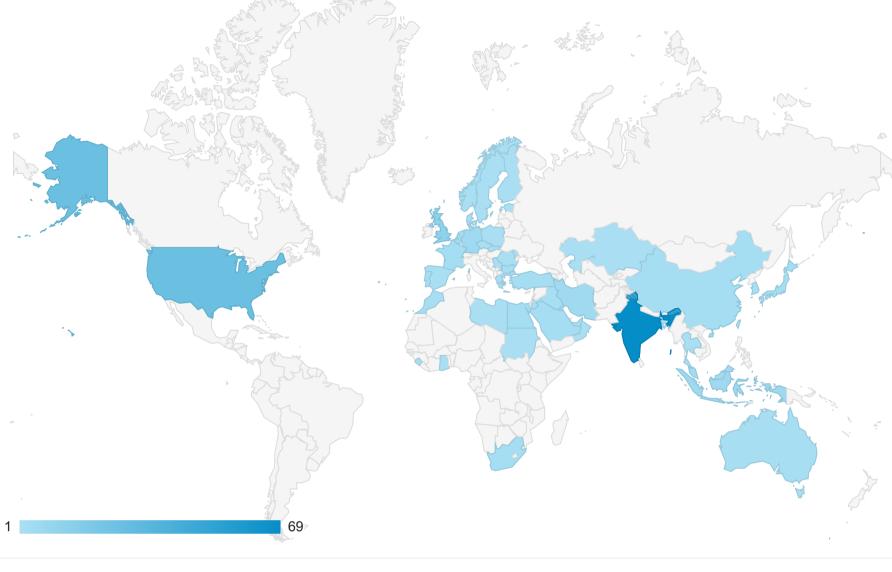

## **Map Overlay**

Summary

| 1               | 1                                            |                                       |                                                |                                             |                                        |                                                  |              |                                                   |                                         |                      |  |
|-----------------|----------------------------------------------|---------------------------------------|------------------------------------------------|---------------------------------------------|----------------------------------------|--------------------------------------------------|--------------|---------------------------------------------------|-----------------------------------------|----------------------|--|
|                 |                                              |                                       |                                                |                                             |                                        |                                                  |              |                                                   |                                         |                      |  |
| Country         | Acquisition                                  |                                       |                                                | Behavior                                    |                                        |                                                  | Conversions  | Goal 1: Contact Us ▼                              |                                         |                      |  |
|                 | Users 👃                                      | New Users                             | Sessions                                       | Bounce Rate                                 | Pages / Session                        | Avg. Session Duration                            | Contact Us ( | (Goal 1 Conversion Rate)                          | Contact Us (Goal 1 Completions)         | Contact Us (Goal 1 V |  |
| Organic Traffic | <b>200</b><br>% of Total:<br>20.30%<br>(985) | 190<br>% of Total:<br>21.23%<br>(895) | <b>207</b><br>% of Total:<br>18.65%<br>(1,110) | <b>77.29%</b> Avg for View: 54.14% (42.76%) | <b>1.61</b> Avg for View: 1.58 (1.92%) | <b>00:01:07</b> Avg for View: 00:01:30 (-25.23%) |              | <b>0.00%</b><br>Avg for View:<br>0.00%<br>(0.00%) | <b>0</b><br>% of Total:<br>0.00%<br>(0) | % of<br>(            |  |

| Organic Traffic   | % of Total:<br>20.30%<br>(985) | % of Total:<br>21.23%<br>(895) | % of Total:<br>18.65%<br>(1,110) | Avg for View:<br>54.14%<br>(42.76%) | Avg for View:<br>1.58<br>(1.92%) | Avg for View:<br>00:01:30<br>(-25.23%) | Avg for View:<br>0.00%<br>(0.00%) | % of Total:<br>0.00%<br>(0) | % of Total:<br>0.00%<br>(\$0.00) |
|-------------------|--------------------------------|--------------------------------|----------------------------------|-------------------------------------|----------------------------------|----------------------------------------|-----------------------------------|-----------------------------|----------------------------------|
| 1. 🚾 India        | <b>69</b> (34.50%)             | <b>67</b> (35.26%)             | <b>71</b> (34.30%)               | 81.69%                              | 1.56                             | 00:00:48                               | 0.00%                             | <b>0</b> (0.00%)            | \$0.00<br>(0.00%)                |
| 2. United States  | <b>27</b> (13.50%)             | <b>26</b> (13.68%)             | <b>27</b> (13.04%)               | 74.07%                              | 1.85                             | 00:02:00                               | 0.00%                             | <b>0</b> (0.00%)            | \$0.00<br>(0.00%)                |
| 3. United Kingdom | <b>12</b> (6.00%)              | <b>11</b> (5.79%)              | 13<br>(6.28%)                    | 76.92%                              | 1.23                             | 00:01:26                               | 0.00%                             | <b>0</b> (0.00%)            | \$0.00<br>(0.00%)                |