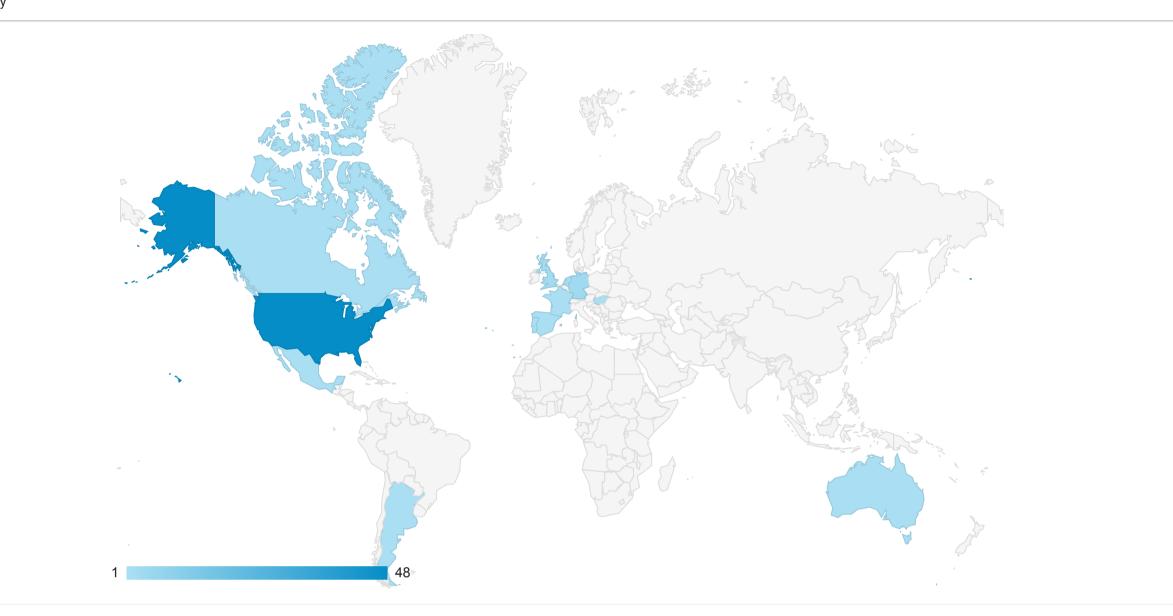

## Location

Organic Traffic 10.58% Users Apr 20, 2022 - May 20, 2022

## Map Overlay

Summary

| Country            | Acquisition                                 |                                             |                                             | Behavior                                             |                                                   |                                                           | Conversions                                       |                                         |                                                   |
|--------------------|---------------------------------------------|---------------------------------------------|---------------------------------------------|------------------------------------------------------|---------------------------------------------------|-----------------------------------------------------------|---------------------------------------------------|-----------------------------------------|---------------------------------------------------|
|                    | Users 🕁                                     | New Users                                   | Sessions                                    | Bounce Rate                                          | Pages / Session                                   | Avg. Session Duration                                     | Goal Conversion Rate                              | Goal Completions                        | Goal Value                                        |
| Organic Traffic    | <b>64</b><br>% of Total:<br>10.58%<br>(605) | <b>63</b><br>% of Total:<br>10.48%<br>(601) | <b>64</b><br>% of Total:<br>10.24%<br>(625) | <b>95.31%</b><br>Avg for View:<br>85.12%<br>(11.97%) | <b>1.06</b><br>Avg for View:<br>1.28<br>(-17.10%) | <b>00:00:03</b><br>Avg for View:<br>00:00:12<br>(-77.62%) | <b>0.00%</b><br>Avg for View:<br>0.00%<br>(0.00%) | <b>0</b><br>% of Total:<br>0.00%<br>(0) | <b>\$0.00</b><br>% of Total:<br>0.00%<br>(\$0.00) |
| 1. 🔤 United States | <b>48</b><br>(75.00%)                       | <b>47</b><br>(74.60%)                       | <b>48</b><br>(75.00%)                       | 95.83%                                               | 1.04                                              | 00:00:01                                                  | 0.00%                                             | <b>0</b><br>(0.00%)                     | <b>\$0.00</b><br>(0.00%)                          |
| 2. 🧰 Germany       | <b>4</b><br>(6.25%)                         | <b>4</b><br>(6.35%)                         | <b>4</b><br>(6.25%)                         | 75.00%                                               | 1.50                                              | 00:00:35                                                  | 0.00%                                             | <b>0</b><br>(0.00%)                     | <b>\$0.00</b><br>(0.00%)                          |
| 3. Inited Kingdom  | <b>3</b><br>(4.69%)                         | <b>3</b><br>(4.76%)                         | <b>3</b><br>(4.69%)                         | 100.00%                                              | 1.00                                              | 00:00:00                                                  | 0.00%                                             | <b>0</b><br>(0.00%)                     | <b>\$0.00</b><br>(0.00%)                          |
| 4. 💽 Argentina     | <b>1</b><br>(1.56%)                         | <b>1</b><br>(1.59%)                         | <b>1</b><br>(1.56%)                         | 100.00%                                              | 1.00                                              | 00:00:00                                                  | 0.00%                                             | <b>0</b><br>(0.00%)                     | <b>\$0.00</b><br>(0.00%)                          |
| 5. 📷 Australia     | <b>1</b><br>(1.56%)                         | <b>1</b><br>(1.59%)                         | <b>1</b><br>(1.56%)                         | 100.00%                                              | 1.00                                              | 00:00:00                                                  | 0.00%                                             | <b>0</b><br>(0.00%)                     | <b>\$0.00</b><br>(0.00%)                          |
| 6. 🚺 Canada        | <b>1</b><br>(1.56%)                         | <b>1</b><br>(1.59%)                         | <b>1</b><br>(1.56%)                         | 100.00%                                              | 1.00                                              | 00:00:00                                                  | 0.00%                                             | <b>0</b><br>(0.00%)                     | <b>\$0.00</b><br>(0.00%)                          |
| 7. 🚾 Spain         | <b>1</b><br>(1.56%)                         | <b>1</b><br>(1.59%)                         | <b>1</b><br>(1.56%)                         | 100.00%                                              | 1.00                                              | 00:00:00                                                  | 0.00%                                             | <b>0</b><br>(0.00%)                     | <b>\$0.00</b><br>(0.00%)                          |
| 8. France          | <b>1</b><br>(1.56%)                         | <b>1</b><br>(1.59%)                         | <b>1</b><br>(1.56%)                         | 100.00%                                              | 1.00                                              | 00:00:00                                                  | 0.00%                                             | <b>0</b><br>(0.00%)                     | <b>\$0.00</b><br>(0.00%)                          |
| 9. 🚍 Hungary       | <b>1</b><br>(1.56%)                         | <b>1</b><br>(1.59%)                         | <b>1</b><br>(1.56%)                         | 100.00%                                              | 1.00                                              | 00:00:00                                                  | 0.00%                                             | <b>0</b><br>(0.00%)                     | <b>\$0.00</b><br>(0.00%)                          |
| 10. Mexico         | <b>1</b><br>(1.56%)                         | <b>1</b><br>(1.59%)                         | <b>1</b><br>(1.56%)                         | 100.00%                                              | 1.00                                              | 00:00:00                                                  | 0.00%                                             | <b>0</b><br>(0.00%)                     | <b>\$0.00</b><br>(0.00%)                          |
| 11. 🚍 Netherlands  | <b>1</b><br>(1.56%)                         | <b>1</b><br>(1.59%)                         | <b>1</b><br>(1.56%)                         | 100.00%                                              | 1.00                                              | 00:00:00                                                  | 0.00%                                             | <b>0</b><br>(0.00%)                     | <b>\$0.00</b><br>(0.00%)                          |
| 12. 🚺 Portugal     | <b>1</b><br>(1.56%)                         | <b>1</b><br>(1.59%)                         | <b>1</b><br>(1.56%)                         | 100.00%                                              | 1.00                                              | 00:00:00                                                  | 0.00%                                             | <b>0</b><br>(0.00%)                     | <b>\$0.00</b><br>(0.00%)                          |