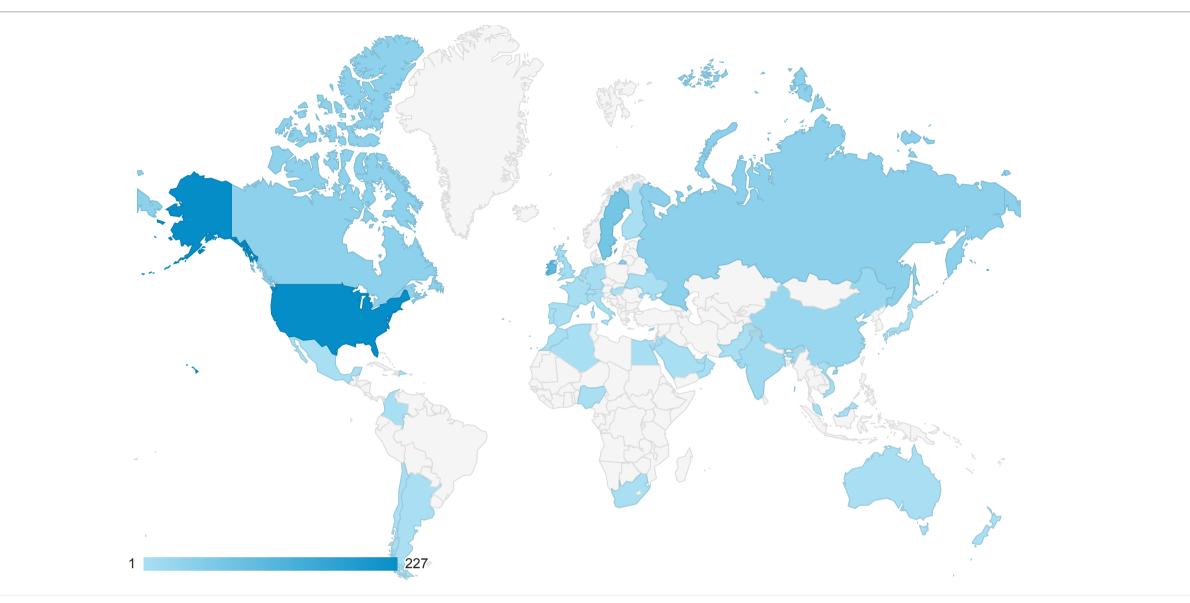

## Location

All Users 100.00% Users Apr 20, 2022 - May 20, 2022

## Map Overlay

Summary

| Country                    | Acquisition                                   |                                               |                                               | Behavior                                            |                                                 |                                                         | Conversions                                       |                                         |                                                   |  |
|----------------------------|-----------------------------------------------|-----------------------------------------------|-----------------------------------------------|-----------------------------------------------------|-------------------------------------------------|---------------------------------------------------------|---------------------------------------------------|-----------------------------------------|---------------------------------------------------|--|
|                            | Acquisition                                   |                                               |                                               |                                                     |                                                 |                                                         | Conversions                                       |                                         |                                                   |  |
|                            | Users 🥠                                       | New Users                                     | Sessions                                      | Bounce Rate                                         | Pages / Session                                 | Avg. Session Duration                                   | Goal Conversion Rate                              | Goal Completions                        | Goal Value                                        |  |
|                            | <b>605</b><br>% of Total:<br>100.00%<br>(605) | <b>601</b><br>% of Total:<br>100.17%<br>(600) | <b>625</b><br>% of Total:<br>100.00%<br>(625) | <b>85.12%</b><br>Avg for View:<br>85.12%<br>(0.00%) | <b>1.28</b><br>Avg for View:<br>1.28<br>(0.00%) | <b>00:00:12</b><br>Avg for View:<br>00:00:12<br>(0.00%) | <b>0.00%</b><br>Avg for View:<br>0.00%<br>(0.00%) | <b>0</b><br>% of Total:<br>0.00%<br>(0) | <b>\$0.00</b><br>% of Total:<br>0.00%<br>(\$0.00) |  |
| 1. 🔤 United States         | <b>227</b><br>(37.40%)                        | <b>226</b><br>(37.60%)                        | <b>229</b><br>(36.64%)                        | 87.77%                                              | 1.21                                            | 00:00:06                                                | 0.00%                                             | <b>0</b><br>(0.00%)                     | <b>\$0.00</b><br>(0.00%)                          |  |
| 2. Ireland                 | <b>104</b><br>(17.13%)                        | <b>104</b><br>(17.30%)                        | <b>104</b><br>(16.64%)                        | 100.00%                                             | 1.00                                            | 00:00:00                                                | 0.00%                                             | <b>0</b><br>(0.00%)                     | <b>\$0.00</b><br>(0.00%)                          |  |
| 3. <b>E</b> Sweden         | <b>74</b><br>(12.19%)                         | <b>74</b><br>(12.31%)                         | <b>74</b><br>(11.84%)                         | 98.65%                                              | 1.03                                            | 00:00:01                                                | 0.00%                                             | <b>0</b><br>(0.00%)                     | <b>\$0.00</b><br>(0.00%)                          |  |
| 4. 📩 Russia                | <b>41</b><br>(6.75%)                          | <b>41</b><br>(6.82%)                          | <b>41</b><br>(6.56%)                          | 90.24%                                              | 1.15                                            | 00:00:06                                                | 0.00%                                             | <b>0</b><br>(0.00%)                     | <b>\$0.00</b><br>(0.00%)                          |  |
| 5. 🚺 Canada                | <b>39</b><br>(6.43%)                          | <b>39</b><br>(6.49%)                          | <b>39</b><br>(6.24%)                          | 33.33%                                              | 2.64                                            | 00:00:44                                                | 0.00%                                             | <b>0</b><br>(0.00%)                     | <b>\$0.00</b><br>(0.00%)                          |  |
| 6. 🗾 China                 | <b>24</b><br>(3.95%)                          | <b>23</b><br>(3.83%)                          | <b>26</b><br>(4.16%)                          | 88.46%                                              | 1.15                                            | 00:00:02                                                | 0.00%                                             | <b>0</b><br>(0.00%)                     | <b>\$0.00</b><br>(0.00%)                          |  |
| 7. 🔤 India                 | <b>16</b><br>(2.64%)                          | <b>13</b><br>(2.16%)                          | <b>29</b><br>(4.64%)                          | 79.31%                                              | 1.24                                            | 00:00:25                                                | 0.00%                                             | <b>0</b><br>(0.00%)                     | <b>\$0.00</b><br>(0.00%)                          |  |
| 8. (not set)               | <b>11</b><br>(1.81%)                          | <b>11</b><br>(1.83%)                          | <b>12</b><br>(1.92%)                          | 0.00%                                               | 2.83                                            | 00:00:31                                                | 0.00%                                             | <b>0</b><br>(0.00%)                     | <b>\$0.00</b><br>(0.00%)                          |  |
| 9. 📰 United Kingdom        | <b>9</b><br>(1.48%)                           | <b>8</b><br>(1.33%)                           | <b>9</b><br>(1.44%)                           | 100.00%                                             | 1.00                                            | 00:00:00                                                | 0.00%                                             | <b>0</b><br>(0.00%)                     | <b>\$0.00</b><br>(0.00%)                          |  |
| 10. 🧰 Germany              | <b>7</b><br>(1.15%)                           | <b>7</b><br>(1.16%)                           | <b>7</b><br>(1.12%)                           | 85.71%                                              | 1.29                                            | 00:00:20                                                | 0.00%                                             | <b>0</b><br>(0.00%)                     | <b>\$0.00</b><br>(0.00%)                          |  |
| 11. <b>France</b>          | <b>5</b><br>(0.82%)                           | <b>5</b><br>(0.83%)                           | <b>5</b><br>(0.80%)                           | 100.00%                                             | 1.00                                            | 00:00:00                                                | 0.00%                                             | <b>0</b><br>(0.00%)                     | <b>\$0.00</b><br>(0.00%)                          |  |
| 12. 🔤 Egypt                | <b>4</b><br>(0.66%)                           | <b>4</b><br>(0.67%)                           | <b>4</b> (0.64%)                              | 50.00%                                              | 2.00                                            | 00:01:58                                                | 0.00%                                             | <b>0</b><br>(0.00%)                     | <b>\$0.00</b><br>(0.00%)                          |  |
| 13. 💌 Vietnam              | <b>4</b><br>(0.66%)                           | <b>4</b><br>(0.67%)                           | <b>4</b><br>(0.64%)                           | 75.00%                                              | 1.50                                            | 00:05:54                                                | 0.00%                                             | <b>0</b><br>(0.00%)                     | <b>\$0.00</b><br>(0.00%)                          |  |
| 14. 🎆 Australia            | <b>3</b><br>(0.49%)                           | <b>3</b><br>(0.50%)                           | <b>3</b><br>(0.48%)                           | 66.67%                                              | 1.67                                            | 00:00:06                                                | 0.00%                                             | <b>0</b><br>(0.00%)                     | <b>\$0.00</b><br>(0.00%)                          |  |
| 15. 🌇 New Zealand          | <b>3</b><br>(0.49%)                           | <b>3</b><br>(0.50%)                           | <b>3</b><br>(0.48%)                           | 66.67%                                              | 1.33                                            | 00:01:46                                                | 0.00%                                             | <b>0</b><br>(0.00%)                     | <b>\$0.00</b><br>(0.00%)                          |  |
| 16. 🔲 United Arab Emirates | <b>2</b><br>(0.33%)                           | <b>2</b><br>(0.33%)                           | <b>2</b><br>(0.32%)                           | 100.00%                                             | 1.00                                            | 00:00:00                                                | 0.00%                                             | <b>0</b><br>(0.00%)                     | <b>\$0.00</b><br>(0.00%)                          |  |
| 17. 🔜 Colombia             | <b>2</b><br>(0.33%)                           | <b>2</b><br>(0.33%)                           | <b>2</b><br>(0.32%)                           | 50.00%                                              | 2.00                                            | 00:00:33                                                | 0.00%                                             | <b>0</b><br>(0.00%)                     | <b>\$0.00</b><br>(0.00%)                          |  |
| 18. 💽 Algeria              | <b>2</b><br>(0.33%)                           | <b>2</b><br>(0.33%)                           | <b>2</b><br>(0.32%)                           | 100.00%                                             | 1.00                                            | 00:00:00                                                | 0.00%                                             | <b>0</b><br>(0.00%)                     | <b>\$0.00</b><br>(0.00%)                          |  |
| 19. 🚺 Hong Kong            | <b>2</b><br>(0.33%)                           | <b>2</b><br>(0.33%)                           | <b>2</b><br>(0.32%)                           | 100.00%                                             | 1.00                                            | 00:00:00                                                | 0.00%                                             | <b>0</b><br>(0.00%)                     | <b>\$0.00</b><br>(0.00%)                          |  |