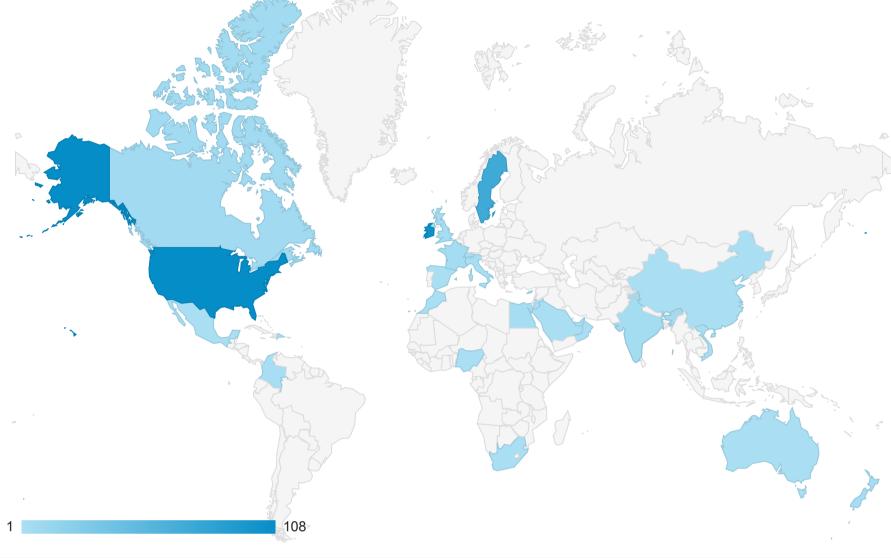

## Location

Mobile and Tablet Traffic 54.05% Users

**Map Overlay** 

3. Sweden

19. 🔼 Jordan

Summary

| . 1                       |                                              |                                              | 108                                          |                                            |                                          |                                                  |                                          |                             |                   |  |
|---------------------------|----------------------------------------------|----------------------------------------------|----------------------------------------------|--------------------------------------------|------------------------------------------|--------------------------------------------------|------------------------------------------|-----------------------------|-------------------|--|
| Country                   | Acquisition                                  |                                              |                                              | Behavior                                   |                                          |                                                  | Conversions                              |                             | % of Total:       |  |
| Country                   | Users 👃                                      | New Users                                    | Sessions                                     | Bounce Rate                                | Pages / Session                          | Avg. Session Duration                            | Goal Conversion Rate                     | Goal Completions            | Goal Value        |  |
| Mobile and Tablet Traffic | <b>327</b><br>% of Total:<br>54.05%<br>(605) | <b>326</b><br>% of Total:<br>54.24%<br>(601) | <b>330</b><br>% of Total:<br>52.80%<br>(625) | <b>92.42%</b> Avg for View: 85.12% (8.58%) | <b>1.12</b> Avg for View: 1.28 (-12.99%) | <b>00:00:05</b> Avg for View: 00:00:12 (-55.87%) | <b>0.00%</b> Avg for View: 0.00% (0.00%) | % of Total:<br>0.00%<br>(0) |                   |  |
| 1. United States          | <b>108</b> (33.03%)                          | <b>108</b> (33.13%)                          | 110<br>(33.33%)                              | 86.36%                                     | 1.22                                     | 00:00:08                                         | 0.00%                                    | <b>0</b> (0.00%)            | \$0.00<br>(0.00%) |  |

| 2. Ireland       | <b>103</b> (31.50%) | <b>103</b> (31.60%) | 103<br>(31.21%) | 100.00% | 1.00      | 00:00:00  | 0.00%   | (0.00%)          | \$0.00<br>(0.00%) |
|------------------|---------------------|---------------------|-----------------|---------|-----------|-----------|---------|------------------|-------------------|
| 1. United States | <b>108</b> (33.03%) | <b>108</b> (33.13%) | 110<br>(33.33%) | 86.36%  | 1.22      | 00:00:08  | 0.00%   | <b>0</b> (0.00%) | \$0.00<br>(0.00%) |
|                  | (605)               | (601)               | (625)           | (8.58%) | (-12.99%) | (-55.87%) | (0.00%) | (0)              | (\$0.00)          |