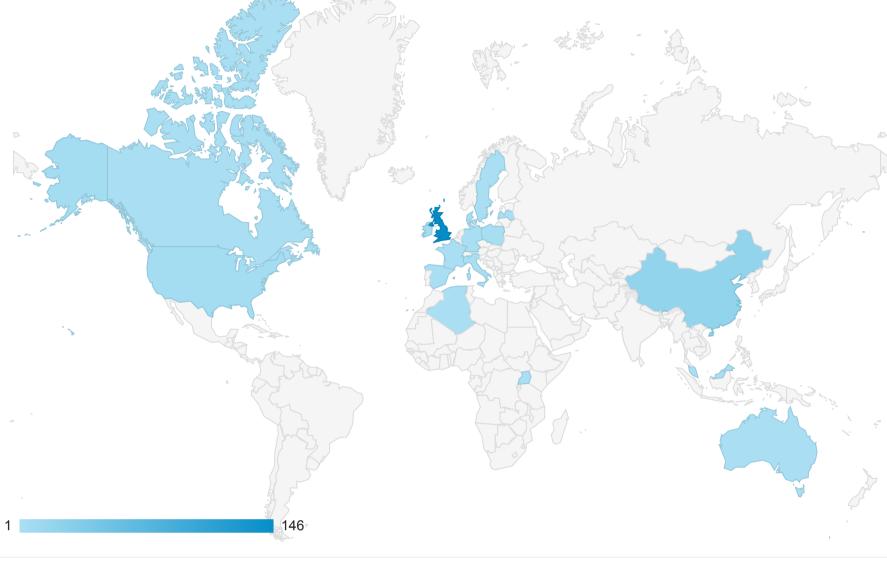

## Location

Mobile Traffic 33.56% Users

**Map Overlay** 

Summary

| 1                 |                                       |                                              | 146                                   |                                           |                                         |                                                 |                                |                                          | A                                        |
|-------------------|---------------------------------------|----------------------------------------------|---------------------------------------|-------------------------------------------|-----------------------------------------|-------------------------------------------------|--------------------------------|------------------------------------------|------------------------------------------|
| Country           | Acquisition                           |                                              |                                       | Behavior                                  |                                         |                                                 | <b>Conversions</b> eCommerce ▼ |                                          |                                          |
|                   | Users 🔱                               | New Users                                    | Sessions                              | Bounce Rate                               | Pages / Session                         | Avg. Session Duration                           | Transactions                   | Revenue                                  | Ecommerce Conversion Rate                |
| Mobile Traffic    | 199<br>% of Total:<br>33.56%<br>(593) | <b>193</b><br>% of Total:<br>33.68%<br>(573) | 237<br>% of Total:<br>33.66%<br>(704) | <b>2.95%</b> Avg for View: 1.85% (59.95%) | <b>7.55</b> Avg for View: 6.82 (10.75%) | <b>00:01:46</b> Avg for View: 00:01:32 (14.94%) | % of Total:<br>0.00%<br>(0)    | £0.00<br>% of Total:<br>0.00%<br>(£0.00) | <b>0.00%</b> Avg for View: 0.00% (0.00%) |
| 1. United Kingdom | <b>146</b> (73.37%)                   | <b>141</b> (73.06%)                          | <b>177</b> (74.68%)                   | 0.56%                                     | 9.18                                    | 00:02:19                                        | <b>0</b> (0.00%)               | £0.00<br>(0.00%)                         | 0.00%                                    |