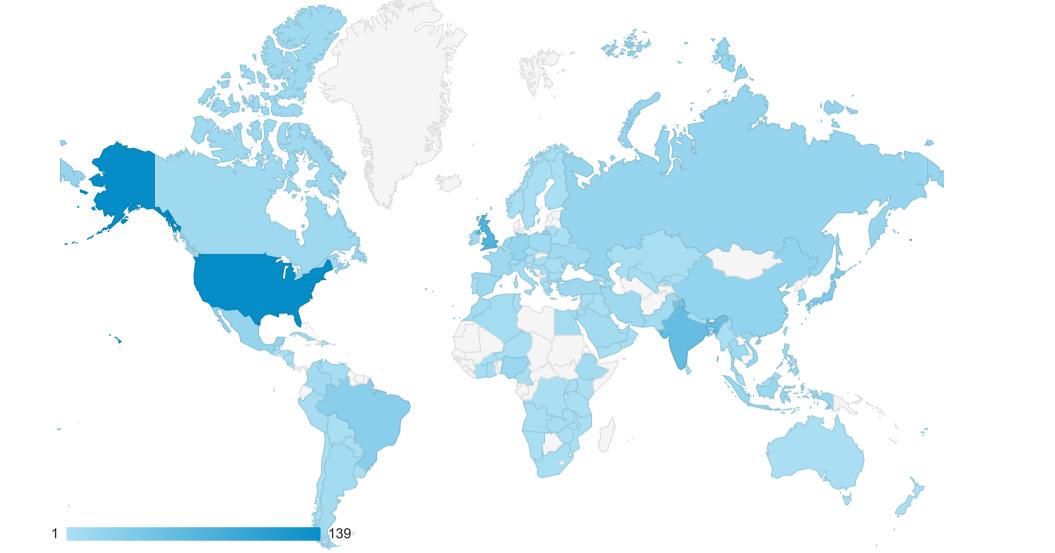

|                     | Acquisition                                   |                                               |                                                   | Behavior                                            |                                                 |                                                         | Conversions                                       |                                         |                                                 |  |
|---------------------|-----------------------------------------------|-----------------------------------------------|---------------------------------------------------|-----------------------------------------------------|-------------------------------------------------|---------------------------------------------------------|---------------------------------------------------|-----------------------------------------|-------------------------------------------------|--|
| Country             | Users 🕁                                       | New Users                                     | Sessions                                          | Bounce Rate                                         | Pages / Session                                 | Avg. Session Duration                                   | Goal Conversion Rate                              | Goal Completions                        | Goal Value                                      |  |
|                     | <b>834</b><br>% of Total:<br>100.00%<br>(834) | <b>724</b><br>% of Total:<br>100.00%<br>(724) | <b>1,002</b><br>% of Total:<br>100.00%<br>(1,002) | <b>38.92%</b><br>Avg for View:<br>38.92%<br>(0.00%) | <b>1.76</b><br>Avg for View:<br>1.76<br>(0.00%) | <b>00:00:42</b><br>Avg for View:<br>00:00:42<br>(0.00%) | <b>0.00%</b><br>Avg for View:<br>0.00%<br>(0.00%) | <b>0</b><br>% of Total:<br>0.00%<br>(0) | <b>£0.00</b><br>% of Total:<br>0.00%<br>(£0.00) |  |
| 1. 🔤 United States  | <b>139</b><br>(16.67%)                        | <b>134</b><br>(18.51%)                        | <b>147</b><br>(14.67%)                            | 70.07%                                              | 1.32                                            | 00:00:15                                                | 0.00%                                             | <b>0</b><br>(0.00%)                     | <b>£0.00</b><br>(0.00%)                         |  |
| 2. 🔡 United Kingdom | <b>73</b><br>(8.75%)                          | <b>70</b><br>(9.67%)                          | <b>85</b><br>(8.48%)                              | 51.76%                                              | 1.98                                            | 00:01:30                                                | 0.00%                                             | <b>0</b><br>(0.00%)                     | <b>£0.00</b><br>(0.00%)                         |  |
| 3. 📰 India          | <b>58</b><br>(6.95%)                          | <b>45</b><br>(6.22%)                          | <b>98</b><br>(9.78%)                              | 45.92%                                              | 2.14                                            | 00:03:06                                                | 0.00%                                             | <b>0</b><br>(0.00%)                     | <b>£0.00</b><br>(0.00%)                         |  |
| 4. 💽 Japan          | <b>33</b><br>(3.96%)                          | <b>29</b><br>(4.01%)                          | <b>37</b><br>(3.69%)                              | 18.92%                                              | 1.81                                            | 00:00:08                                                | 0.00%                                             | <b>0</b><br>(0.00%)                     | <b>£0.00</b><br>(0.00%)                         |  |
| 5. 💿 Brazil         | <b>29</b><br>(3.48%)                          | <b>25</b><br>(3.45%)                          | <b>35</b><br>(3.49%)                              | 22.86%                                              | 1.77                                            | 00:00:08                                                | 0.00%                                             | <b>0</b><br>(0.00%)                     | <b>£0.00</b><br>(0.00%)                         |  |
| 6. 🧰 Bangladesh     | <b>24</b><br>(2.88%)                          | <b>20</b><br>(2.76%)                          | <b>30</b><br>(2.99%)                              | 30.00%                                              | 1.70                                            | 00:00:07                                                | 0.00%                                             | <b>0</b><br>(0.00%)                     | <b>£0.00</b><br>(0.00%)                         |  |
| 7. 🐖 China          | <b>21</b><br>(2.52%)                          | <b>20</b><br>(2.76%)                          | <b>27</b><br>(2.69%)                              | 48.15%                                              | 1.52                                            | 00:00:05                                                | 0.00%                                             | <b>0</b><br>(0.00%)                     | <b>£0.00</b><br>(0.00%)                         |  |
| 8. 🥅 Germany        | <b>19</b><br>(2.28%)                          | <b>16</b><br>(2.21%)                          | <b>20</b><br>(2.00%)                              | 20.00%                                              | 2.65                                            | 00:00:09                                                | 0.00%                                             | <b>0</b><br>(0.00%)                     | <b>£0.00</b><br>(0.00%)                         |  |
| 9. 💓 South Korea    | <b>19</b><br>(2.28%)                          | <b>14</b><br>(1.93%)                          | <b>21</b><br>(2.10%)                              | 33.33%                                              | 1.76                                            | 00:01:26                                                | 0.00%                                             | <b>0</b><br>(0.00%)                     | <b>£0.00</b><br>(0.00%)                         |  |
| 10. Mexico          | <b>19</b><br>(2.28%)                          | <b>16</b><br>(2.21%)                          | <b>23</b><br>(2.30%)                              | 39.13%                                              | 1.61                                            | 00:00:06                                                | 0.00%                                             | <b>0</b><br>(0.00%)                     | <b>£0.00</b><br>(0.00%)                         |  |
| 11. 🚃 Russia        | <b>17</b><br>(2.04%)                          | <b>11</b><br>(1.52%)                          | <b>22</b><br>(2.20%)                              | 22.73%                                              | 1.77                                            | 00:00:12                                                | 0.00%                                             | <b>0</b><br>(0.00%)                     | <b>£0.00</b><br>(0.00%)                         |  |
| 12. 🦰 Indonesia     | <b>15</b><br>(1.80%)                          | <b>15</b><br>(2.07%)                          | <b>17</b><br>(1.70%)                              | 41.18%                                              | 1.59                                            | 00:00:06                                                | 0.00%                                             | <b>0</b><br>(0.00%)                     | <b>£0.00</b><br>(0.00%)                         |  |
| 13. Nigeria         | <b>15</b><br>(1.80%)                          | <b>15</b><br>(2.07%)                          | <b>20</b><br>(2.00%)                              | 45.00%                                              | 1.60                                            | 00:00:38                                                | 0.00%                                             | <b>0</b><br>(0.00%)                     | <b>£0.00</b><br>(0.00%)                         |  |
| 14. 💌 Vietnam       | <b>14</b><br>(1.68%)                          | <b>12</b><br>(1.66%)                          | <b>18</b><br>(1.80%)                              | 22.22%                                              | 1.78                                            | 00:00:08                                                | 0.00%                                             | <b>0</b><br>(0.00%)                     | <b>£0.00</b><br>(0.00%)                         |  |
| 15. 🚾 Spain         | <b>13</b><br>(1.56%)                          | <b>11</b><br>(1.52%)                          | <b>16</b><br>(1.60%)                              | 25.00%                                              | 1.81                                            | 00:01:13                                                | 0.00%                                             | <b>0</b><br>(0.00%)                     | <b>£0.00</b><br>(0.00%)                         |  |
| 16. 对 Philippines   | <b>13</b><br>(1.56%)                          | <b>12</b><br>(1.66%)                          | <b>19</b><br>(1.90%)                              | 26.32%                                              | 1.74                                            | 00:00:33                                                | 0.00%                                             | <b>0</b><br>(0.00%)                     | <b>£0.00</b><br>(0.00%)                         |  |
| 17. 🐼 Turkey        | <b>12</b><br>(1.44%)                          | <b>11</b><br>(1.52%)                          | <b>13</b><br>(1.30%)                              | 46.15%                                              | 1.54                                            | 00:00:05                                                | 0.00%                                             | <b>0</b><br>(0.00%)                     | <b>£0.00</b><br>(0.00%)                         |  |
| 18. 🚺 Canada        | <b>11</b><br>(1.32%)                          | <b>9</b><br>(1.24%)                           | <b>12</b><br>(1.20%)                              | 41.67%                                              | 1.58                                            | 00:00:06                                                | 0.00%                                             | <b>0</b><br>(0.00%)                     | <b>£0.00</b><br>(0.00%)                         |  |
| 19. <b>France</b>   | <b>11</b><br>(1.32%)                          | <b>8</b><br>(1.10%)                           | <b>13</b><br>(1.30%)                              | 23.08%                                              | 1.77                                            | 00:00:08                                                | 0.00%                                             | <b>0</b><br>(0.00%)                     | <b>£0.00</b><br>(0.00%)                         |  |