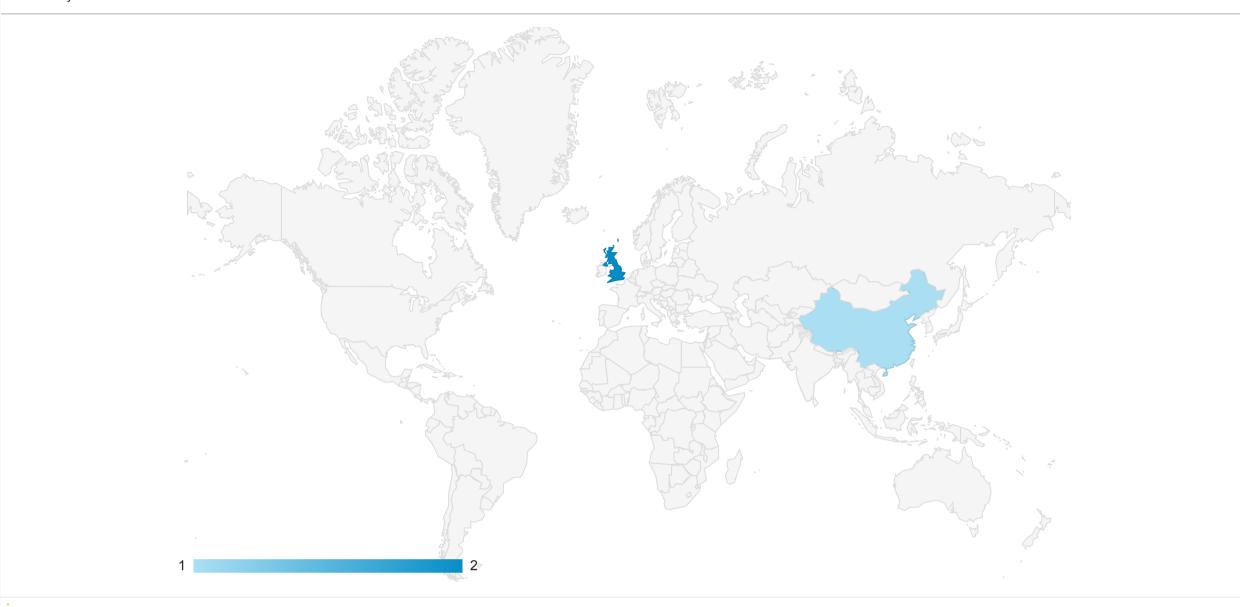

## Apr 20, 2022 - May 20, 2022 Organic Traffic 42.86% Users Map Overlay Summary

| Country             | Acquisition                              |                                          |                                          | Behavior                                              |                                                  |                                                           | Conversions                                       |                                         |                                                   |
|---------------------|------------------------------------------|------------------------------------------|------------------------------------------|-------------------------------------------------------|--------------------------------------------------|-----------------------------------------------------------|---------------------------------------------------|-----------------------------------------|---------------------------------------------------|
|                     | Users 🕁                                  | New Users                                | Sessions                                 | Bounce Rate                                           | Pages / Session                                  | Avg. Session Duration                                     | Goal Conversion Rate                              | Goal Completions                        | Goal Value                                        |
| Organic Traffic     | <b>3</b><br>% of Total:<br>42.86%<br>(7) | <b>3</b><br>% of Total:<br>42.86%<br>(7) | <b>3</b><br>% of Total:<br>42.86%<br>(7) | <b>66.67%</b><br>Avg for View:<br>85.71%<br>(-22.22%) | <b>1.33</b><br>Avg for View:<br>1.14<br>(16.67%) | <b>00:00:11</b><br>Avg for View:<br>00:00:05<br>(133.33%) | <b>0.00%</b><br>Avg for View:<br>0.00%<br>(0.00%) | <b>0</b><br>% of Total:<br>0.00%<br>(0) | <b>\$0.00</b><br>% of Total:<br>0.00%<br>(\$0.00) |
| 1. 📰 United Kingdom | <b>2</b><br>(66.67%)                     | <b>2</b><br>(66.67%)                     | <b>2</b><br>(66.67%)                     | 50.00%                                                | 1.50                                             | 00:00:17                                                  | 0.00%                                             | <b>0</b><br>(0.00%)                     | <b>\$0.00</b><br>(0.00%)                          |
| 2. 🗾 China          | <b>1</b><br>(33.33%)                     | <b>1</b><br>(33.33%)                     | <b>1</b><br>(33.33%)                     | 100.00%                                               | 1.00                                             | 00:00:00                                                  | 0.00%                                             | <b>0</b><br>(0.00%)                     | <b>\$0.00</b><br>(0.00%)                          |