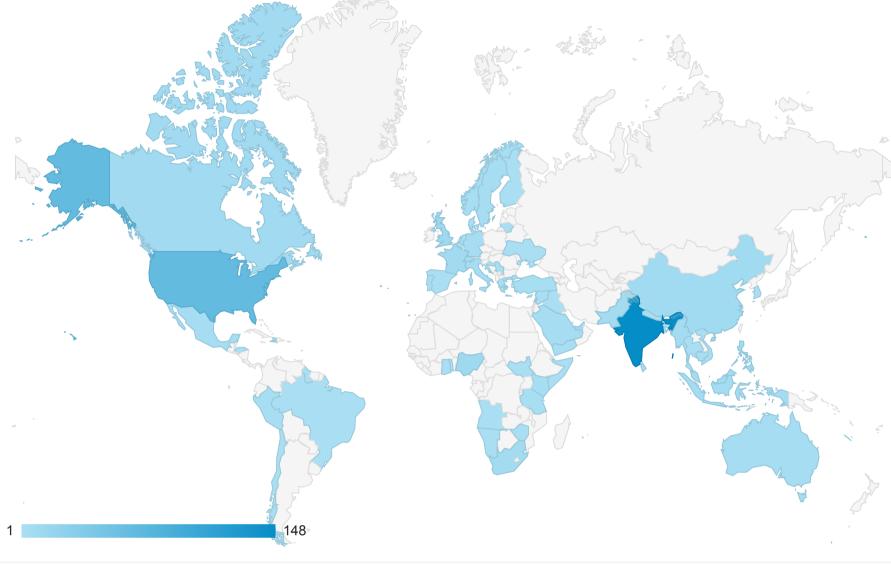

## Location

Organic Traffic 75.31% Sessions

**Map Overlay** 

3. United Kingdom

4. Nigeria

5. China

6. Philippines

7. Singapore

9. [ Canada

10. France

11. Malaysia

12. Pakistan

18. Em Kenya

19. Saudi Arabia

13. South Africa

8. United Arab Emirates

Summary

| 1               |                           |                             | 148                       |                             |                       |                               |                        |                  |
|-----------------|---------------------------|-----------------------------|---------------------------|-----------------------------|-----------------------|-------------------------------|------------------------|------------------|
| Country         | Acquisition               |                             |                           | Behavior                    |                       |                               | Conversions            |                  |
|                 | Sessions 👃                | % New Sessions              | New Users                 | Bounce Rate                 | Pages / Session       | Avg. Session Duration         | Goal Conversion Rate   | Goal Completions |
| Organic Traffic | <b>424</b><br>% of Total: | <b>89.86%</b> Avg for View: | <b>381</b><br>% of Total: | <b>68.16%</b> Avg for View: | 1.93<br>Avg for View: | <b>00:01:18</b> Avg for View: | 0.00%<br>Avg for View: | % of Total       |

| Organic Traffic    | <b>424</b><br>% of Total:<br>75.31%<br>(563) | <b>89.86%</b> Avg for View: 91.65% (-1.96%) | <b>381</b><br>% of Total:<br>73.84%<br>(516) | <b>68.16%</b> Avg for View: 72.47% (-5.95%) | 1.93<br>Avg for View:<br>1.77<br>(8.73%) | <b>00:01:18</b> Avg for View: 00:01:03 (23.47%) | <b>0.00%</b> Avg for View: 0.00% (0.00%) | % of Total:<br>0.00%<br>(0) | <b>\$0.00</b><br>% of Total:<br>0.00%<br>(\$0.00) |
|--------------------|----------------------------------------------|---------------------------------------------|----------------------------------------------|---------------------------------------------|------------------------------------------|-------------------------------------------------|------------------------------------------|-----------------------------|---------------------------------------------------|
| 1. 🔤 India         | <b>148</b> (34.91%)                          | 85.81%                                      | <b>127</b> (33.33%)                          | 62.16%                                      | 2.22                                     | 00:01:41                                        | 0.00%                                    | <b>0</b> (0.00%)            | <b>\$0.00</b> (0.00%)                             |
| 2. Elimited States | <b>64</b> (15.09%)                           | 90.62%                                      | <b>58</b> (15.22%)                           | 73.44%                                      | 1.58                                     | 00:00:51                                        | 0.00%                                    | <b>0</b> (0.00%)            | <b>\$0.00</b> (0.00%)                             |