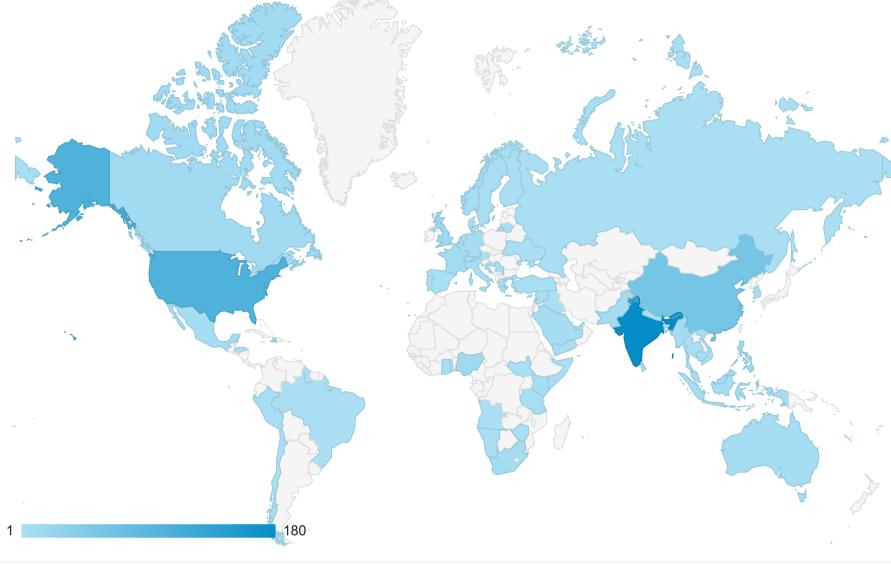

## Location

All Users 100.00% Sessions

**Map Overlay** 

3. China

5. Nigeria

4. **United Kingdom** 

Summary

| 1       |                                               |                                                     | 180                                           |                                            |                                        |                                                |                                          |                        |
|---------|-----------------------------------------------|-----------------------------------------------------|-----------------------------------------------|--------------------------------------------|----------------------------------------|------------------------------------------------|------------------------------------------|------------------------|
|         | Acquisition                                   |                                                     |                                               | Behavior                                   |                                        | Conversions                                    |                                          |                        |
| Country | Sessions $\psi$                               | % New Sessions                                      | New Users                                     | Bounce Rate                                | Pages / Session                        | Avg. Session Duration                          | Goal Conversion Rate                     | Goal Completions       |
|         | <b>563</b><br>% of Total:<br>100.00%<br>(563) | <b>91.65%</b><br>Avg for View:<br>91.65%<br>(0.00%) | <b>516</b><br>% of Total:<br>100.00%<br>(516) | <b>72.47%</b> Avg for View: 72.47% (0.00%) | <b>1.77</b> Avg for View: 1.77 (0.00%) | <b>00:01:03</b> Avg for View: 00:01:03 (0.00%) | <b>0.00%</b> Avg for View: 0.00% (0.00%) | % of Tota<br>0.00<br>( |

|                  | <b>563</b><br>% of Total:<br>100.00%<br>(563) | <b>91.65%</b> Avg for View: 91.65% (0.00%) | <b>516</b> % of Total: 100.00% (516) | <b>72.47%</b> Avg for View: 72.47% (0.00%) | <b>1.77</b> Avg for View: 1.77 (0.00%) | <b>00:01:03</b> Avg for View: 00:01:03 (0.00%) |       | % of Total:<br>0.00%<br>(0) | \$0.00<br>% of Total:<br>0.00%<br>(\$0.00) |
|------------------|-----------------------------------------------|--------------------------------------------|--------------------------------------|--------------------------------------------|----------------------------------------|------------------------------------------------|-------|-----------------------------|--------------------------------------------|
| 1. 🚾 India       | <b>180</b> (31.97%)                           | 86.11%                                     | 155<br>(30.04%)                      | 62.22%                                     | 2.11                                   | 00:01:31                                       | 0.00% | <b>0</b> (0.00%)            | <b>\$0.00</b> (0.00%)                      |
| 2. United States | <b>100</b> (17.76%)                           | 94.00%                                     | <b>94</b> (18.22%)                   | 81.00%                                     | 1.49                                   | 00:00:34                                       | 0.00% | <b>0</b> (0.00%)            | \$0.00<br>(0.00%)                          |