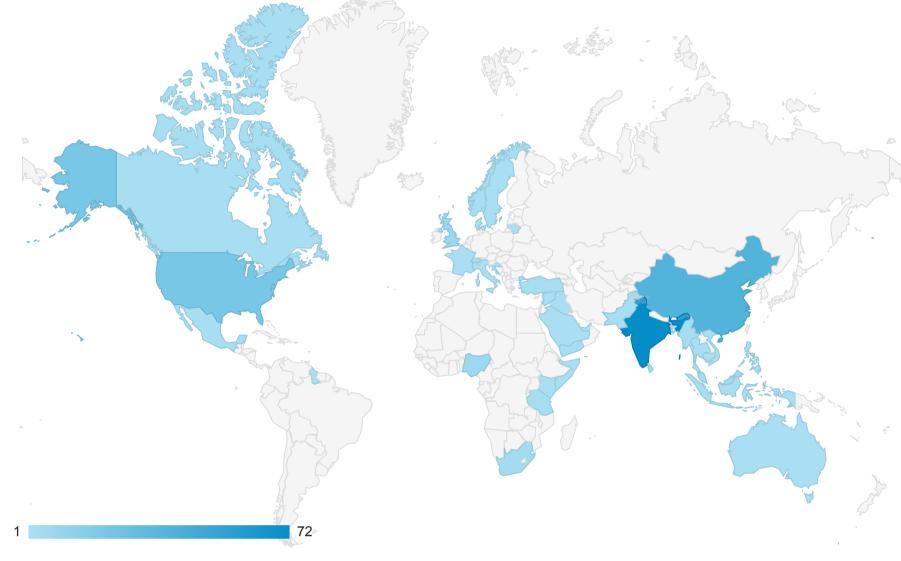

## **Map Overlay**

3. United States

4. **United Kingdom** 

(0.96%)

5. Nigeria

6. Malaysia

Summary

| 1                         |                                       |                                            | 72>                                          |                      |                                           |                                                 |                                          |                             |        |
|---------------------------|---------------------------------------|--------------------------------------------|----------------------------------------------|----------------------|-------------------------------------------|-------------------------------------------------|------------------------------------------|-----------------------------|--------|
| Country                   | Acquisition                           |                                            |                                              | Behavior             |                                           |                                                 | Conversions                              |                             |        |
|                           | Sessions 👃                            | % New Sessions                             | New Users                                    | Bounce Rate          | Pages / Session                           | Avg. Session Duration                           | Goal Conversion Rate                     | Goal Completions            | Goal V |
| Mobile and Tablet Traffic | 209<br>% of Total:<br>37.12%<br>(563) | <b>92.82%</b> Avg for View: 91.65% (1.28%) | <b>194</b><br>% of Total:<br>37.60%<br>(516) | Avg for View: 72.47% | 1.77<br>Avg for View:<br>1.77<br>(-0.50%) | <b>00:00:58</b> Avg for View: 00:01:03 (-8.55%) | <b>0.00%</b> Avg for View: 0.00% (0.00%) | % of Total:<br>0.00%<br>(0) | % 0    |
| 1. India                  | 72                                    | 88 89%                                     | 64                                           | 72 22%               | 1 96                                      | 00:01:07                                        | 0.00%                                    | 0                           |        |

| Mobile and Tablet Traffic | <b>209</b><br>% of Total:<br>37.12%<br>(563) | <b>92.82%</b> Avg for View: 91.65% (1.28%) | 194<br>% of Total:<br>37.60%<br>(516) | <b>78.95%</b> Avg for View: 72.47% (8.94%) | <b>1.77</b> Avg for View: 1.77 (-0.50%) | <b>00:00:58</b> Avg for View: 00:01:03 (-8.55%) | <b>0.00%</b> Avg for View: 0.00% (0.00%) | % of Total:<br>0.00%<br>(0) | <b>\$0.00</b><br>% of Total:<br>0.00%<br>(\$0.00) |
|---------------------------|----------------------------------------------|--------------------------------------------|---------------------------------------|--------------------------------------------|-----------------------------------------|-------------------------------------------------|------------------------------------------|-----------------------------|---------------------------------------------------|
| 1. India                  | <b>72</b> (34.45%)                           | 88.89%                                     | <b>64</b> (32.99%)                    | 72.22%                                     | 1.96                                    | 00:01:07                                        | 0.00%                                    | <b>0</b> (0.00%)            | <b>\$0.00</b> (0.00%)                             |
| 2. China                  | <b>39</b> (18.66%)                           | 100.00%                                    | <b>39</b> (20.10%)                    | 100.00%                                    | 1.00                                    | 00:00:00                                        | 0.00%                                    | <b>0</b> (0.00%)            | <b>\$0.00</b> (0.00%)                             |